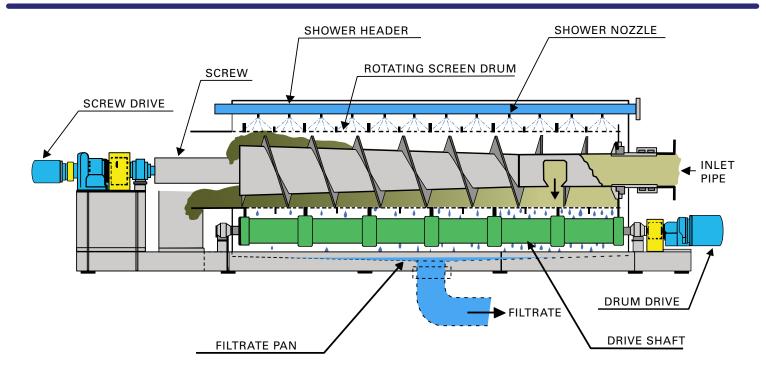

## HIGH CONSISTENCY ROTARY SCREEN THICKENER (HC-RST)

## **APPLICATIONS**

- Prethickening prior to a screw press
- Thickening prior to an aerobic or anaerobic digester
- Thickening for reduced volume for transport
- Screening / Thickening of solids from a liquid/solids stream

## **FEATURES**

- Increased Outlet Consistency & Capacity
- Independently Driven Counter Rotating Screw
- Stainless Steel Wetted parts
- Heavy Duty Construction
- Can Accept Inlet Consistencies <1%
- Outlet Consistency Typically Ranges 8–20%

- Patented Design
- Reduced Polymer Dosage
- Spray Shower Keep Screens Clean
- Multiple Sizes for Any Flow Rate
- Easy to Install and Operate
- Over 150 units in Operation