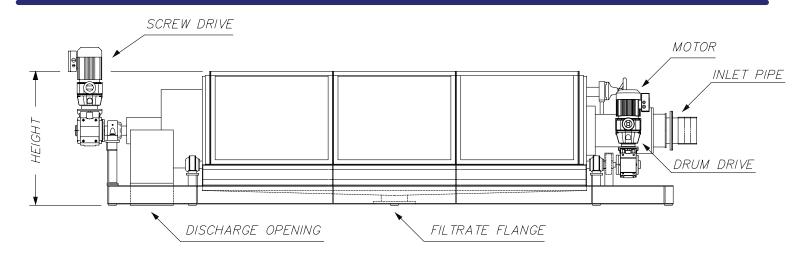

## **HC-RST** plan and elevation view drawing

**High Consistency Rotary Screen Thickeners** 

| Model No.        | <b>Motor HP</b> | <u>Length</u> | <u>Height</u> | <u>Width</u> | <u>Weight</u> | Shower qpm | Max. flow (qpm) |
|------------------|-----------------|---------------|---------------|--------------|---------------|------------|-----------------|
| RST-HCS630x3000L | 2 & 3           | 200"          | 43"           | 53"          | 7,000 lb.     | 15-20      | 300-350         |
| RST-HCS775x3600L | 3 & 5           | 235"          | 50"           | 58"          | 8,250 lb.     | 15-20      | 400-450         |
| RST-HCW630x3000L | 3 & 5           | 200"          | 43"           | 87"          | 9,700 lb.     | 30-40      | 600-700         |
| RST-HCW775x3600L | 5 & 10          | 235"          | 51"           | 93"          | 11,700 lb.    | 30-40      | 800-900         |

**RST** = rotary screen thickener

**HC** = high consistency model

**S** = single drum model

W = double drum model

First number = drum diameter in millimeters

**Second number** = drum length in millimeters

**Shower water pressure** = 30–40 psi recommended