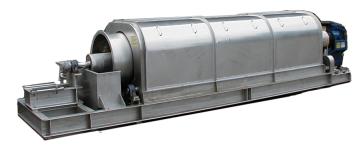

## **HC-RST** plan and elevation view drawing

**High Consistency Rotary Screen Thickeners** 

| Model No.        | <b>Motor HP</b> | <u>Length</u> | <u>Height</u> | <u>Width</u> | <u>Weight</u> | Shower qpm | Max. flow (qpm) |
|------------------|-----------------|---------------|---------------|--------------|---------------|------------|-----------------|
| RST-HCS630x3000L | 2 & 3           | 200"          | 43"           | 53"          | 7,000 lb.     | 15-20      | 300-350         |
| RST-HCS775x3600L | 3 & 5           | 235"          | 50"           | 58"          | 8,250 lb.     | 15-20      | 400-450         |
| RST-HCW630x3000L | 3 & 5           | 200"          | 43"           | 87"          | 9,700 lb.     | 30-40      | 600-700         |
| RST-HCW775x3600L | 5 & 10          | 235"          | 51"           | 93"          | 11,700 lb.    | 30-40      | 800-900         |