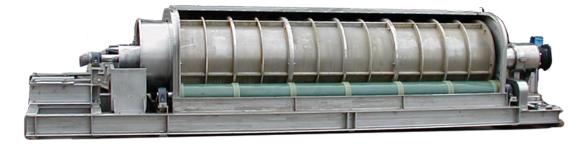

## **HC-RST** plan and elevation view drawing

**High Consistency Rotary Screen Thickeners** 

| Model No.        | <b>Motor HP</b> | <u>Length</u> | <u>Height</u> | <u>Width</u> | <u>Weight</u> | Shower qpm | Max. flow (qpm) |
|------------------|-----------------|---------------|---------------|--------------|---------------|------------|-----------------|
| RST-HCS630x3000L | 2 & 3           | 200"          | 43"           | 53"          | 7,000 lb.     | 15-20      | 300-350         |
| RST-HCS775x3600L | 3 & 5           | 235"          | 50"           | 58"          | 8,250 lb.     | 15-20      | 400-450         |
| RST-HCW630x3000L | 3 & 5           | 200"          | 43"           | 87"          | 9,700 lb.     | 30-40      | 600-700         |
| RST-HCW775x3600L | 5 & 10          | 235"          | 51"           | 93"          | 11,700 lb.    | 30-40      | 800-900         |