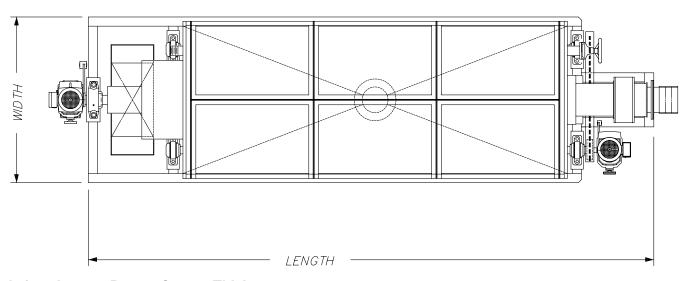

## **HC-RST** plan and elevation view drawing

**High Consistency Rotary Screen Thickeners** 

| Model No.        | <b>Motor HP</b> | <u>Length</u> | <u>Height</u> | <u>Width</u> | <u>Weight</u> | Shower qpm | Max. flow (qpm) |
|------------------|-----------------|---------------|---------------|--------------|---------------|------------|-----------------|
| RST-HCS630x3000L | 2 & 3           | 200"          | 43"           | 53"          | 7,000 lb.     | 15-20      | 300-350         |
| RST-HCS775x3600L | 3 & 5           | 235"          | 50"           | 58"          | 8,250 lb.     | 15-20      | 400-450         |
| RST-HCW630x3000L | 3 & 5           | 200"          | 43"           | 87"          | 9,700 lb.     | 30-40      | 600-700         |
| RST-HCW775x3600L | 5 & 10          | 235"          | 51"           | 93"          | 11,700 lb.    | 30-40      | 800-900         |

**RST** = rotary screen thickener

**HC** = high consistency model

**S** = single drum model

W = double drum model

First number = drum diameter in millimeters

**Second number** = drum length in millimeters

**Shower water pressure** = 30–40 psi recommended