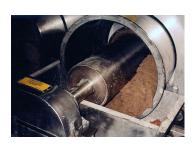

## HIGH CONSISTENCY ROTARY SCREEN THICKENER (HC-RST)

## **FEATURES**

- Increased Outlet Consistency & Capacity
- Independently Driven Counter Rotating Screw
- Stainless Steel Wetted parts
- Heavy Duty Construction
- Can Accept Inlet Consistencies <1%
- Outlet Consistency Typically Ranges 8–20%